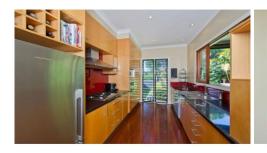

## Features include:

- A well appointed kitchen with modern appliances;
- A study and family room;
- Polished timber floors:
- 3 excellent sized bedrooms
- Ducted air conditioning;
- Landscaped courtyard on a fully fenced, manicured block;