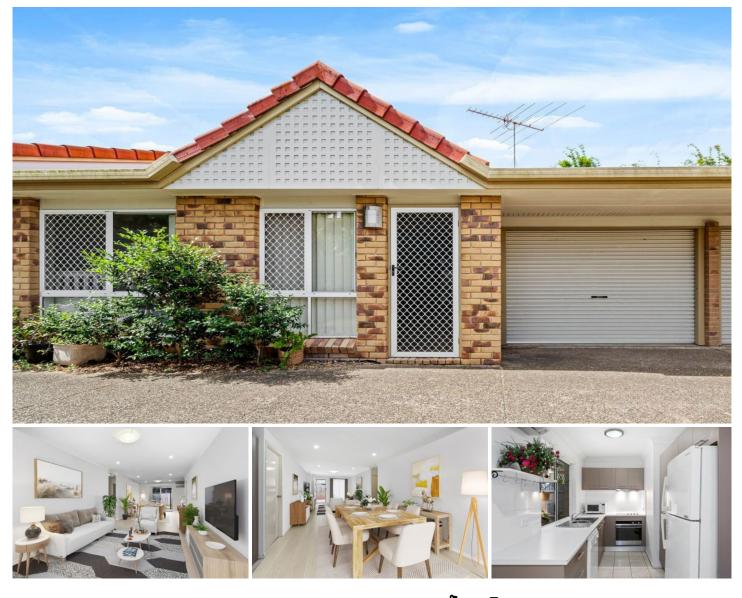

## 2/10 Foster Street Newmarket QLD

The property features a spacious living area with air conditioning, and a well-appointed kitchen with plenty of storage space, two large bedrooms with built-in wardrobes, a modern bathroom. You'll also have your own private outdoor area, perfect for enjoying your morning coffee or relaxing in the evening.