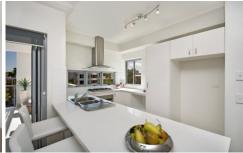

The open plan, modern kitchen with European appliances is positioned at the heart of this apartment and will service dinner parties with ease. Enjoy a master suite with stylish

2 🕒 2 🔓 1 😭

Type: Unit

**Price**: \$740 per week