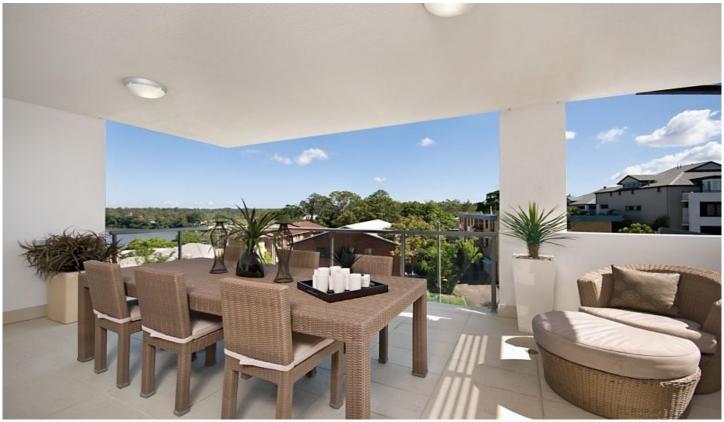

The open plan, modern kitchen with European appliances is positioned at the heart of this apartment and will service dinner parties with ease. Enjoy a master suite with stylish

2 🕒 2 🔓 1 😭

Type: Unit

**Price**: \$740 per week