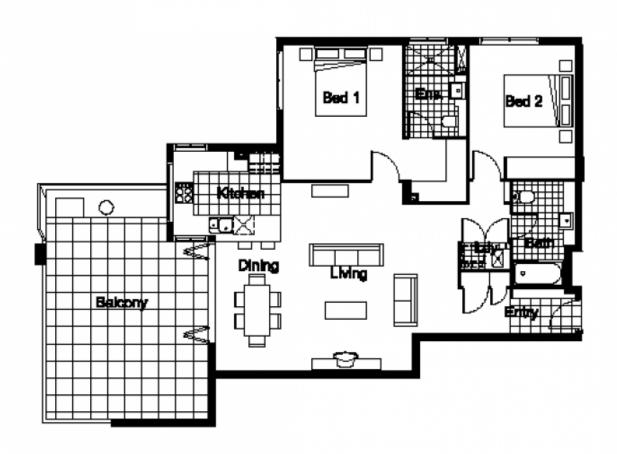

## Apartment Type D

Unit 501 (Level 5) Unit 601 (Level 6) Unit 701 (Level 7) Unit 801 (Level 8)

BIT Areas Total Area - 127m<sup>2</sup> Internal unit -96m<sup>2</sup> Belcony - 31m<sup>2</sup>