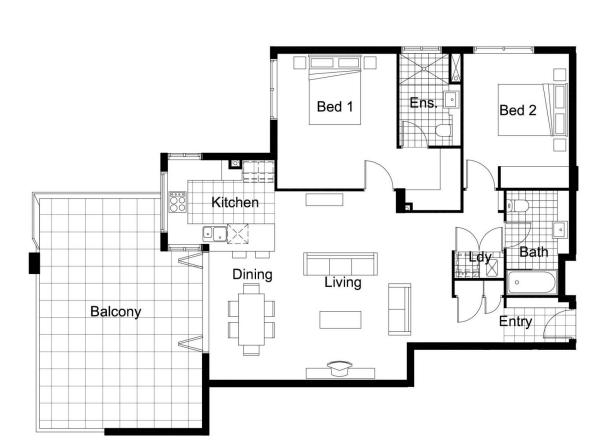

## Apartment Type D

Unit 501 (Level 5) Unit 601 (Level 6)

Unit 701 (Level 7) Unit 801 (Level 8)

**BFP Areas** 

Total Area - 127m<sup>2</sup>

Internal unit - 96m² Balcony - 31m²