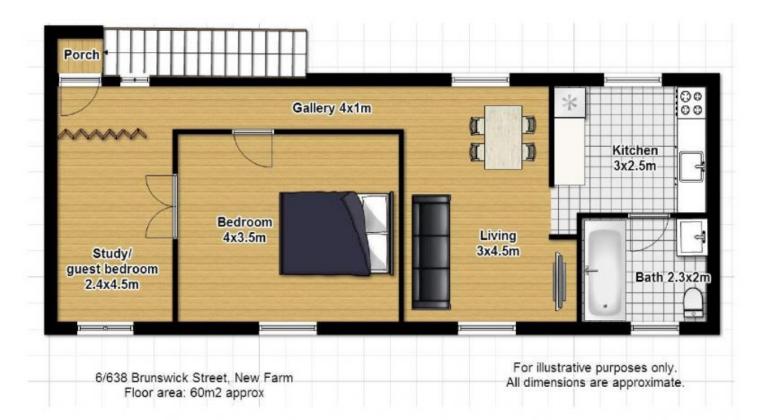

## 6/638 Brunswick Street New Farm QLD

Set high on the first floor this lovely 1 Bedroom plus study/sun room is located in a peaceful retreat in the heart of New Farm. This central location with a short walk in any direction to the City, Valley or New Farm Park.

## This property includes:

- Air conditioning
- Recently renovated kitchen with glossy black bench tops
- Gas cook top and oven
- High ceilings
- Polished floorboards throughout

## 1 🖰 1 📇

Type : Apartment Price : \$500 per week

Building Size: 60 sqm

View : https://www.burlingtonproperty.com.au/l

ease/qld/city-north/new-farm/residential/

apartment/8106203