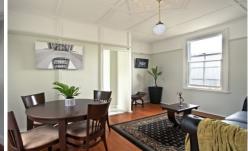

## This property includes:

- Air conditioning
- Recently renovated kitchen with glossy black bench tops
- Gas cook top and oven
- High ceilings
- Polished floorboards throughout