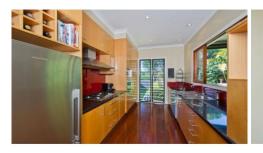

## Features include:

- A well appointed kitchen with modern appliances;
- A study and family room;
- Polished timber floors:
- 3 excellent sized bedrooms
- Ducted air conditioning;
- Landscaped courtyard on a fully fenced, manicured block;