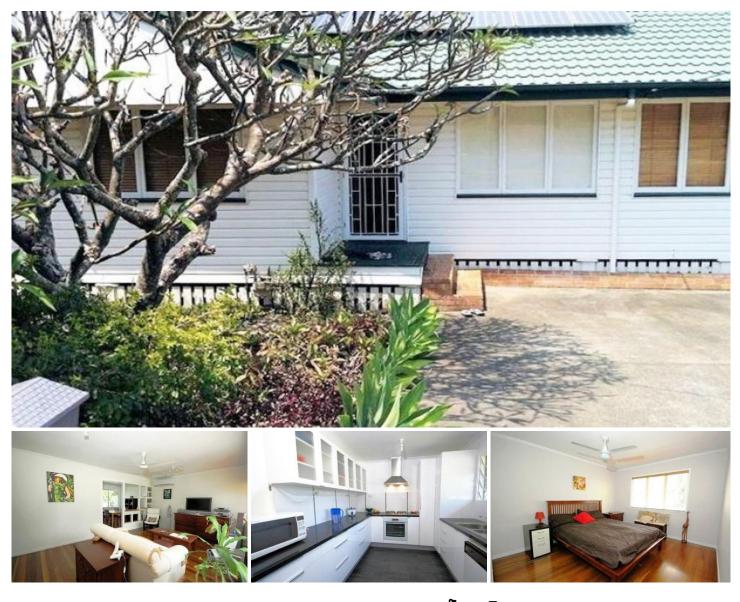

## 8 Altair Street Inala QLD

Located in a quiet street with a large park for the kids in walking distance this well presented family home is one not to be missed!

There are beautiful polished floorboards throughout this property, and the loungeroom with air conditioning flows onto the dining room and large modern kitchen. The kitchen is light filled with ample storage, it has a 4 burner gas cooktop, with stainless steel exhaust & a dishwasher. You can relax on the covered back verandah while the kids play in the well maintained leafy backyard.

With easy access to local shops, schools and the Centenary Highway for city access this property provides the space and serenity to make yourself comfortably at