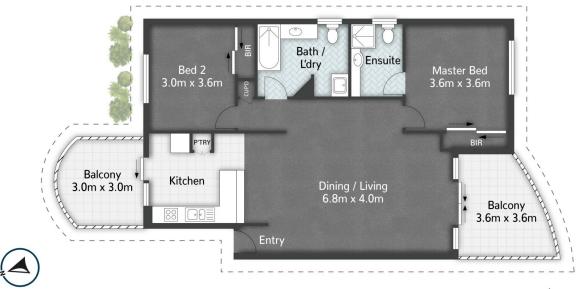

With a large open plan living and dining area, a delightful space that is full of natural light bouncing off white walls,

2 🕒 2 📛 2 🖨

**Price** : \$ 760,000 **Land Size** : 149 sqm

View : https://www.burlingtonproperty.com.au/sale/

qld/city-north/red-hill/residential/unit/806829

3

Ted Walton 07 3510 8222

(Not In Position)

19/110 Musgrave Road RED HILL

All dimensions are approximate; they are subject to errors and inaccuracies and no liability will be accepted Plans are shown for marketing purposes only.