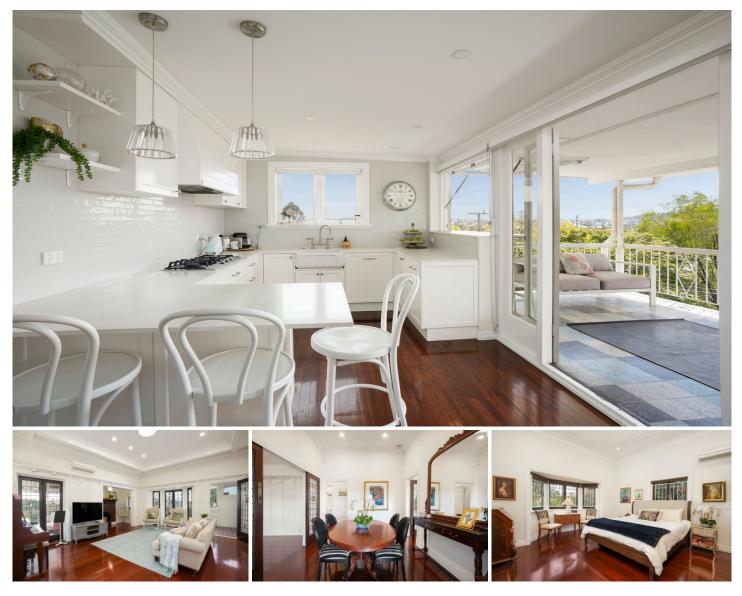

## 102 L'Estrange Terrace Kelvin Grove QLD

Recently renovated, this stunning family home has some beautifully retained traditional features such as leadlight glass windows and doors, polished timber floorboards, high ornate ceilings, fireplace (sealed), and bay windows.

## Features Include:

- 3 bedrooms, all with reverse cycle air conditioning
- 2 renovated bathrooms, 1 with bathtub
- Fully renovated kitchen, gas stove top, rangehood, dishwasher, farmhouse sink and servery to the balcony
- Study space in the entry
- large laundry/rumpus space downstairs