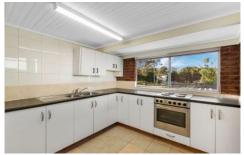

## FEATURES INCLUDE:

- 2 bedrooms, both with air conditioning
- Brand new kitchen
- Freshly painted interior
- New carpets throughout
- Exclusive private large patio / outdoor space
- Close to transport
- Close to shops