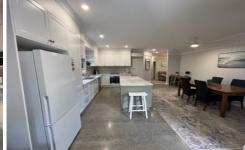

## 2/30 Lindon Street Dutton Park QLD

Offered for rent for the first time is this completely brand new, high end self contained granny flat in a sought after location.

The property offers:

Full kitchen with an island - 2 pac, marble tops and soft close cabinets,

Ceramic cooktop/oven,

Dishwasher,

High end carpet to bedroom,

Custom built in's in master,

Two way bathroom with fully tiled floor to ceiling shower, toilet plus there is a second separate toilet,

Polished concrete floors throughout,