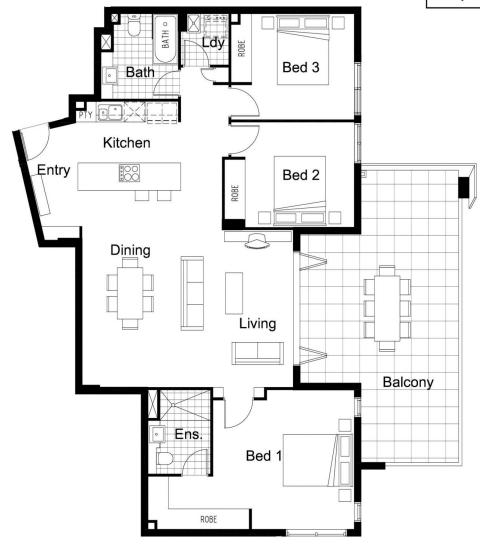

The open plan, modern kitchen with European appliances is positioned at the heart of this apartment and will service dinner parties with ease. Enjoy a master suite with stylish ensuite and ample wardrobe space. The 2nd and 3rd double bedrooms also offer ample wardrobe space. A

## BFP Areas

Total Area - 144m<sup>2</sup>

Internal unit - 111m² Balcony - 33m²

| Level 3a | Xile Hous | 181 Elizabeth Street Brisban | PO Box 15485 City Eas Brisbane | Qld 400. | Telephone: (07) 3003 117 | E-mail: | moil@xiskwelski.com. | ABN | 3345833588