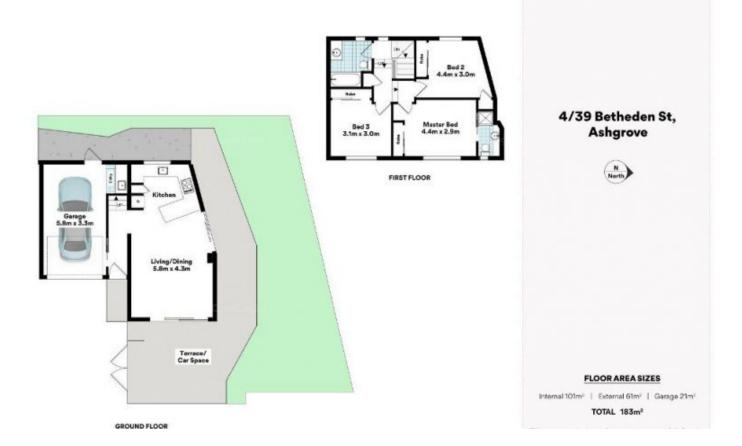

## 4/39 Beth Eden Terrace Ashgrove QLD

Surrounded by landscaped gardens and outdoor entertainment areas you will find this boutique townhouse tucked away at the rear of the complex.

Stepping inside you will discover a light filled open plan living area that is luxuriously spacious and perfect for entertaining with large sliding glass doors provide access to the low maintenance courtyard area where you can enjoy your morning coffee or for the keen gardener, a perfect opportunity to indulge their green thumb.

Additional features of the property include air-conditioning in the living area and master bedroom, security screens on all doors, alarm system, large lock up single car garage and a dedicated laundry with outdoor clothesline.