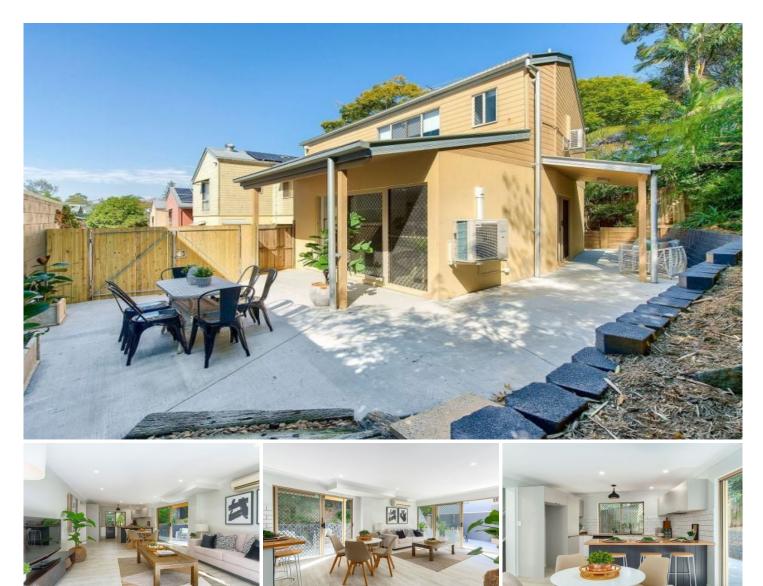

## 4/39 Beth Eden Terrace Ashgrove QLD

Surrounded by landscaped gardens and outdoor entertainment areas you will find this boutique townhouse tucked away at the rear of the complex.

Stepping inside you will discover a light filled open plan living area that is luxuriously spacious and perfect for entertaining with large sliding glass doors provide access to the low maintenance courtyard area where you can enjoy your morning coffee or for the keen gardener, a perfect opportunity to indulge their green thumb.

Additional features of the property include air-conditioning in the living area and master bedroom, security screens on all doors, alarm system, large lock up single car garage and a dedicated laundry with outdoor clothesline.