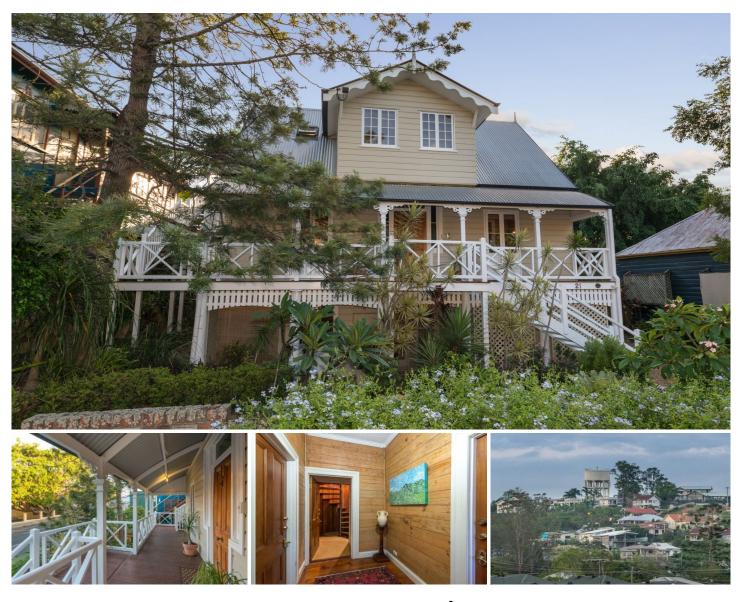

## 3/21 Bayswater Street Paddington QLD

For those who enjoy being perfectly positioned in the vibrant heart of Rosalie, this is a residence that epitomises the elegance, character and warmth of our early Brisbane architecture.

This top floor flat features a generous living area and dining space with a very smart kitchen in addition to a good sized bedroom with a well presented bathroom.

Polished timber floors, VJ walls and high ceilings underline the sense of history and tradition within this property. Air conditioned living area.

Access to city buses and trains is so close you hardly need a car; the ideal location for the hard working professional.