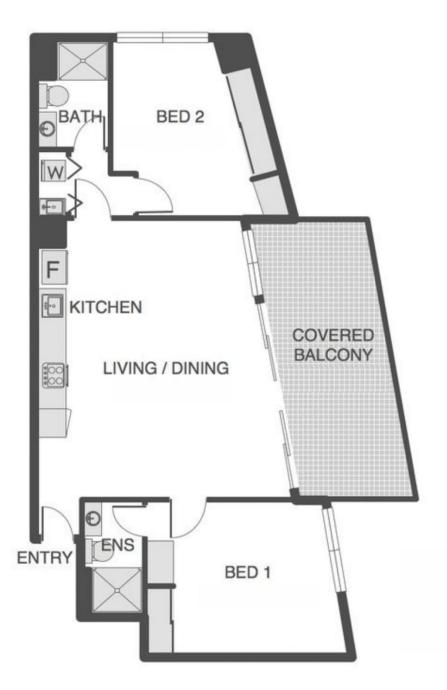

## Level 3/14/320 Sir Fred Schonell Drive St Lucia QLD

Apartment 14 is on the 3rd level, offering a wonderful outlook. Stylish, contemporary and very secure, it is perfectly positioned for anyone wanting access to the University of Queensland, the City via Citycat ferries, or Toowong Central just minutes away.

This 2 bedroom, 2 bathroom executive apartment has a balcony connected to the living area, secure car parking, lock up area for bicycles and lift access to each level.

With ducted air conditioning, fully equipped kitchen, this is a top quality development has been maintained to a very high standard. This apartment would suit city based professionals, university lecturers or students, elite sportspeople, and others wanting a tranquil retreat in a

## Internal 78 sqm\* Balcony 14 sqm\* Approx floor area including external areas shown 92 sqm\*

\*This figure indicates approximate usable space and may not include area of walls and therefore may differ from building or council plans.

While every attempt is made to ensure accuracy please note that these plans are only designed to give an approximate indication of layout. All dimensions, scales, angles, location or orientation of doors, walls, windows or any other items is approximate. These plans are for representation purposes only and should not be relied upon for any purpose. No responsibility is taken for any error or mis-statement within this plan.