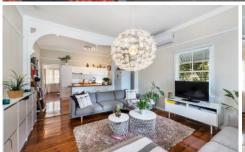

## Property features include:

- \* Open plan modern Kitchen/Living area with air conditioning
- \* Three large bedroooms all with air conditioning & wardrobes!
- \* Polished timber flooring throughout
- \* Front and rear decks, perfect for entertaining
- \* Modern bathroom
- \* Laundry and extra storage under the house
- \* Off-street parking area (access via Donaldson St)
- Low maintenance gardens