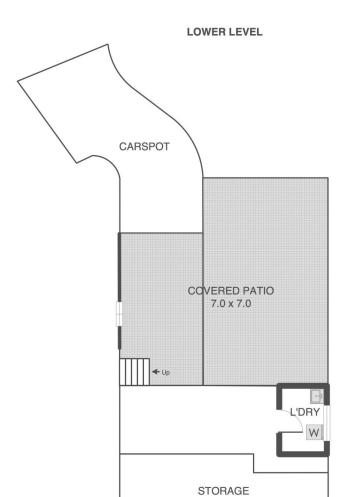

## 72 KENNEDY TERRACE, PADDINGTON

APPROX INTERNAL FLOOR AREA 72 sq m\*

APPROX FLOOR AREA INCLUDING EXTERNAL AREAS SHOWN AND CAR PARK 205 sq m\*

\*This figure indicates approximate usable space and may not include area of walls and therefore may differ from building or council plans.

While every attempt is made to ensure accuracy please note that these plans are only designed to give an approximate indication of layout. All dimensions, scales, angles, location or orientation of doors, walls, windows or any other items is approximate. These plans are for representation purposes only and should not be relied upon for any purpose. No responsibility is taken for any error or mis-statement within this plan.