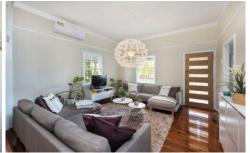

## Property features include:

- \* Open plan modern Kitchen/Living area with air conditioning
- \* Three large bedroooms all with air conditioning & wardrobes!
- \* Polished timber flooring throughout
- \* Front and rear decks, perfect for entertaining
- \* Modern bathroom
- \* Laundry and extra storage under the house
- \* Off-street parking area (access via Donaldson St)
- Low maintenance gardens