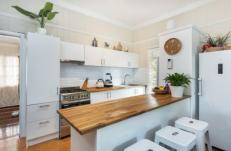

## Property features include:

- \* Open plan modern Kitchen/Living area with air conditioning
- \* Three large bedroooms all with air conditioning & wardrobes!
- \* Polished timber flooring throughout
- \* Front and rear decks, perfect for entertaining
- \* Modern bathroom
- \* Laundry and extra storage under the house
- \* Off-street parking area (access via Donaldson St)
- Low maintenance gardens