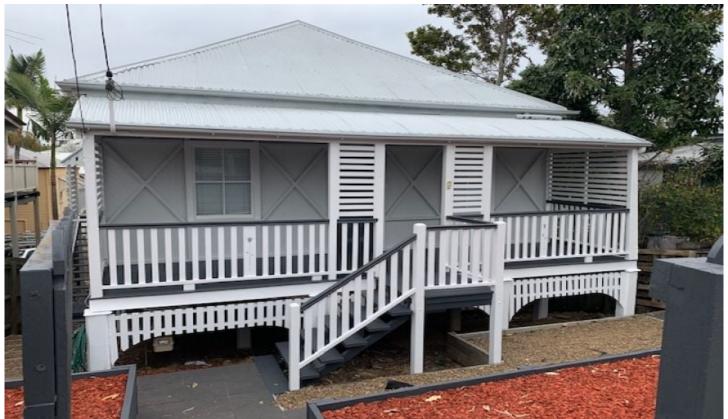

## 72 Kennedy Terrace Paddington QLD

This delightful cottage is positioned in the residential heart of Paddington, just a few minutes walk from Latrobe Terrace with lifestyle highlights including cafes, bars, galleries and boutiques.

## Property features include:

- \* Open plan modern Kitchen/Living area with air conditioning
- \* Three large bedroooms all with air conditioning & wardrobes!
- \* Polished timber flooring throughout
- \* Front and rear decks, perfect for entertaining
- \* Modern bathroom
- \* Laundry and extra storage under the house
- \* Off-street parking area (access via Donaldson St)
- Low maintenance gardens