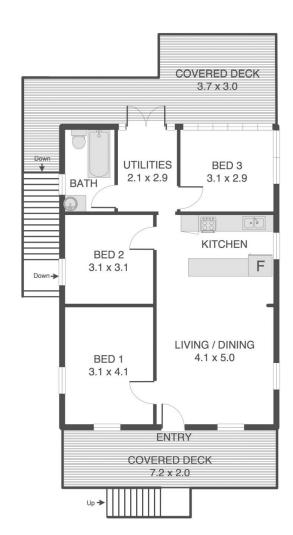

## **UPPER LEVEL**

## 72 KENNEDY TERRACE, PADDINGTON

APPROX INTERNAL FLOOR AREA 72 sq m\*

APPROX FLOOR AREA INCLUDING EXTERNAL AREAS SHOWN AND CAR PARK 205 sq m\*

\*This figure indicates approximate usable space and may not include area of walls and therefore may differ from building or council plans.

While every attempt is made to ensure accuracy please note that these plans are only designed to give an approximate indication of layout. All dimensions, scales, angles, location or orientation of doors, walls, windows or any other items is approximate. These plans are for representation purposes only and should not be relied upon for any purpose. No responsibility is taken for any error or mis-statement within this plan.