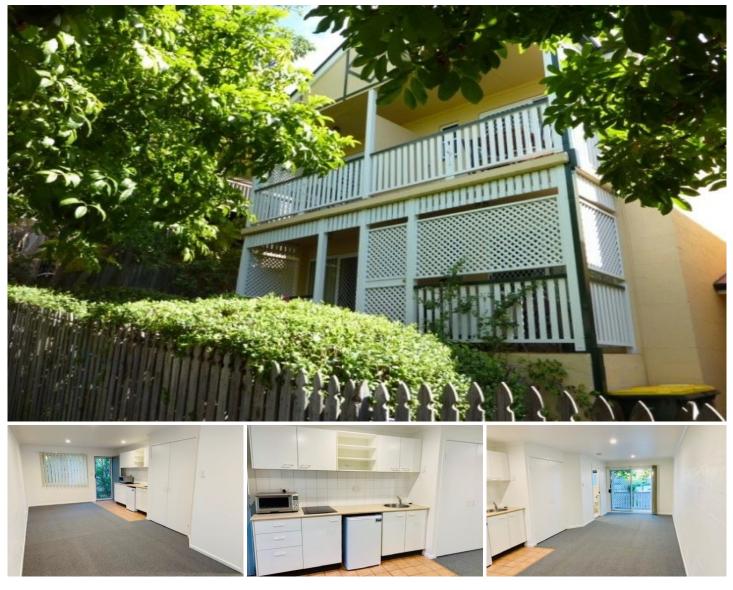

## 4/6 Princess Street Paddington QLD

In the very heart of vibrant Paddington sits this cute studio apartment in a tranquil and popular complex which is perfect for singles, couples or business commuters. You are only a short stroll to the cafes, restaurants, boutiques and an easy walk to the city.

The living area opens on to a private and secure patio space with room for a small table and chairs to enjoy a morning coffee in the sunshine.

Pretty lattice work around the balcony adds character. There is a electric stove, bar fridge, car parking space and a security gate for added peace of mind.