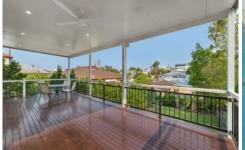

- 3 large bedrooms
- modern kitchen including appliances
- modern bathroom
- recently installed floor coverings and brand new carpets
- Freshly painted
- Security and insect screens on all windows.
- large 45sqm covered deck
- air conditioned
- rear balcony with City views
- carport plus off street parking
- secure storage under the home