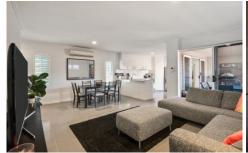

## Apartment features include:

- Second bedroom with ceiling fan
- Air-conditioning to living room and ceiling fans throughout.
- Spacious open plan living.